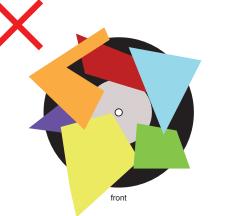

Artwork delivered after 5pm on **Tuesday, May 30** will NOT be accepted. Artwork delivered that is not dry, of poor assembly or is incomplete will NOT be accepted.

Artwork may not surpass the 12" diameter boundary of the vinyl record, but may extend no more than 3" from the face of record. See diagram below.