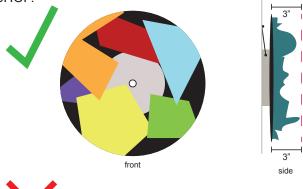

Artwork delivered after 5pm on **Tuesday, May 30** will NOT be accepted. Artwork delivered that is not dry, of poor assembly or is incomplete will NOT be accepted.

Artwork may not surpass the 12" diameter boundary of the vinyl record, but may extend no more than 3" from the face of record. See diagram below.